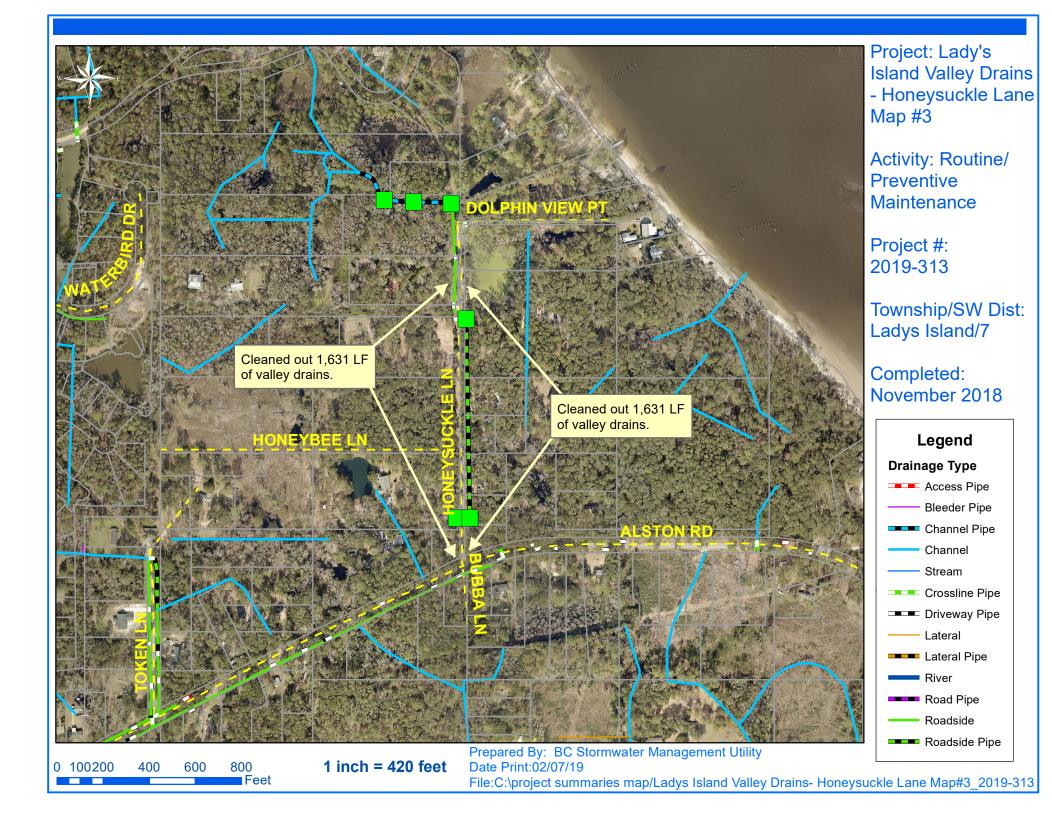

## Narrative Description of Project:

Project improved 7,766 L.F. of drainage system. Cleaned 7,766 L.F. of valley drains. This project consisted of the following areas: Honeysuckle Lane (3,262 L.F.), Harborview Drive (1,328 L.F.), Fairfield Road (3,176 L.F.)