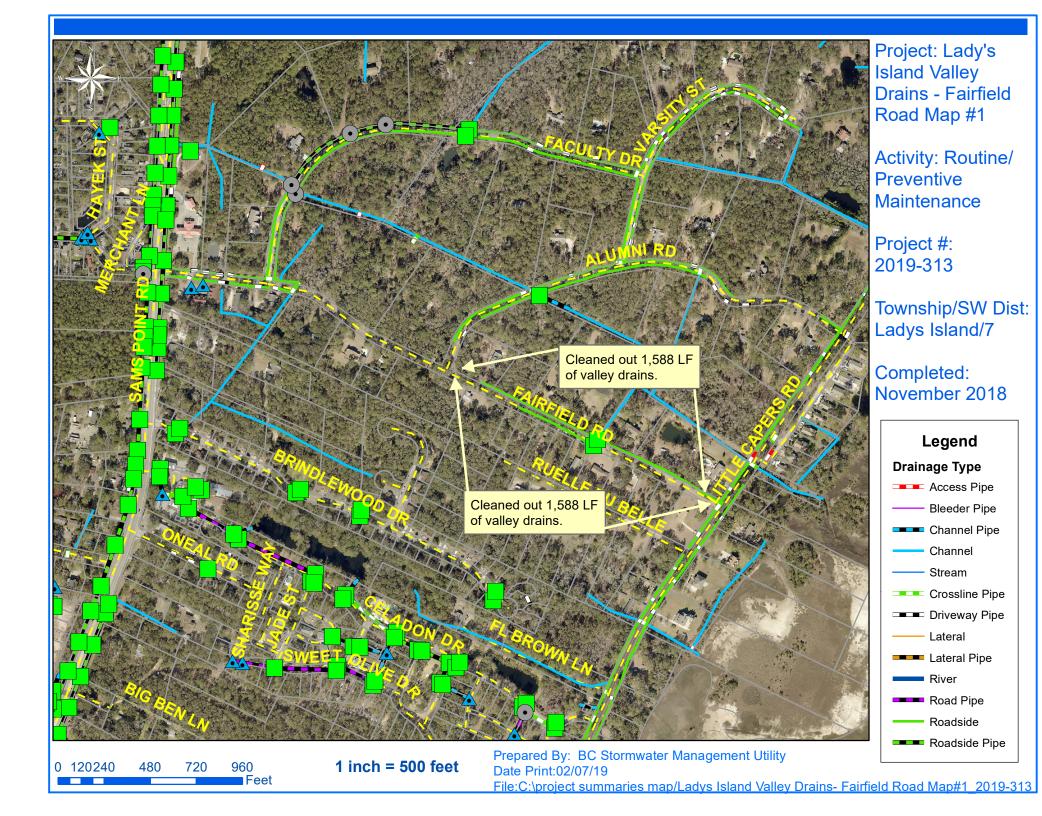

## Narrative Description of Project:

Project improved 7,766 L.F. of drainage system. Cleaned 7,766 L.F. of valley drains. This project consisted of the following areas: Honeysuckle Lane (3,262 L.F.), Harborview Drive (1,328 L.F.), Fairfield Road (3,176 L.F.)