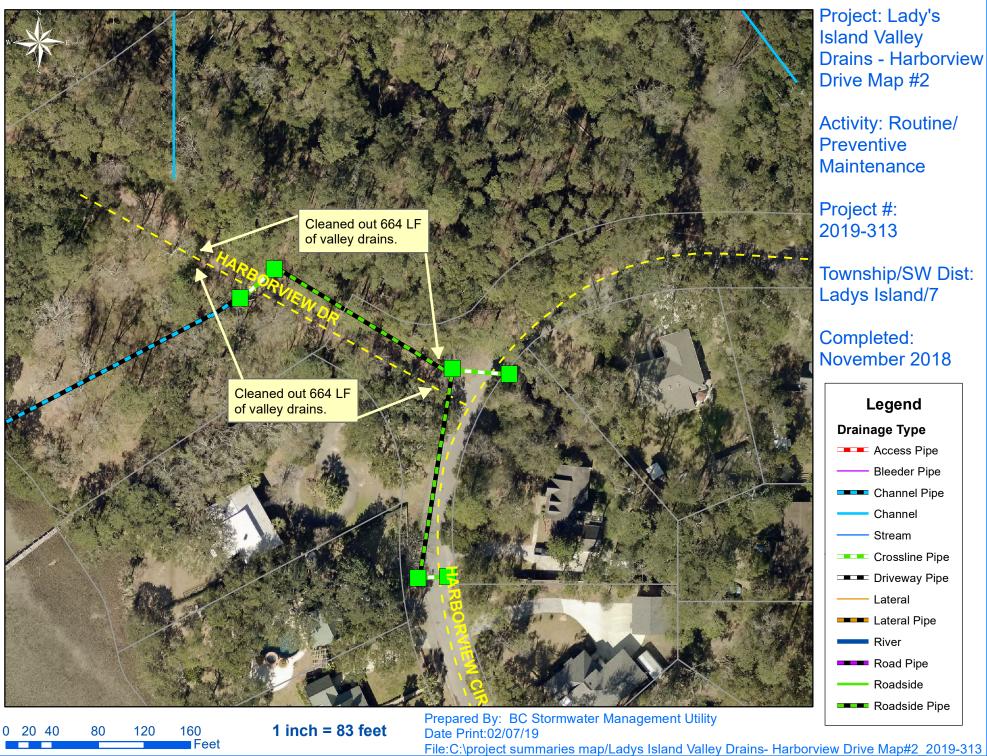

## Narrative Description of Project:

Project improved 7,766 L.F. of drainage system. Cleaned 7,766 L.F. of valley drains. This project consisted of the following areas: Honeysuckle Lane (3,262 L.F.), Harborview Drive (1,328 L.F.), Fairfield Road (3,176 L.F.)

Before

After

(No Pictures Available)

**Drains - Harborview** Drive Map #2

Activity: Routine/ Preventive Maintenance

Township/SW Dist: Ladys Island/7

Completed: November 2018